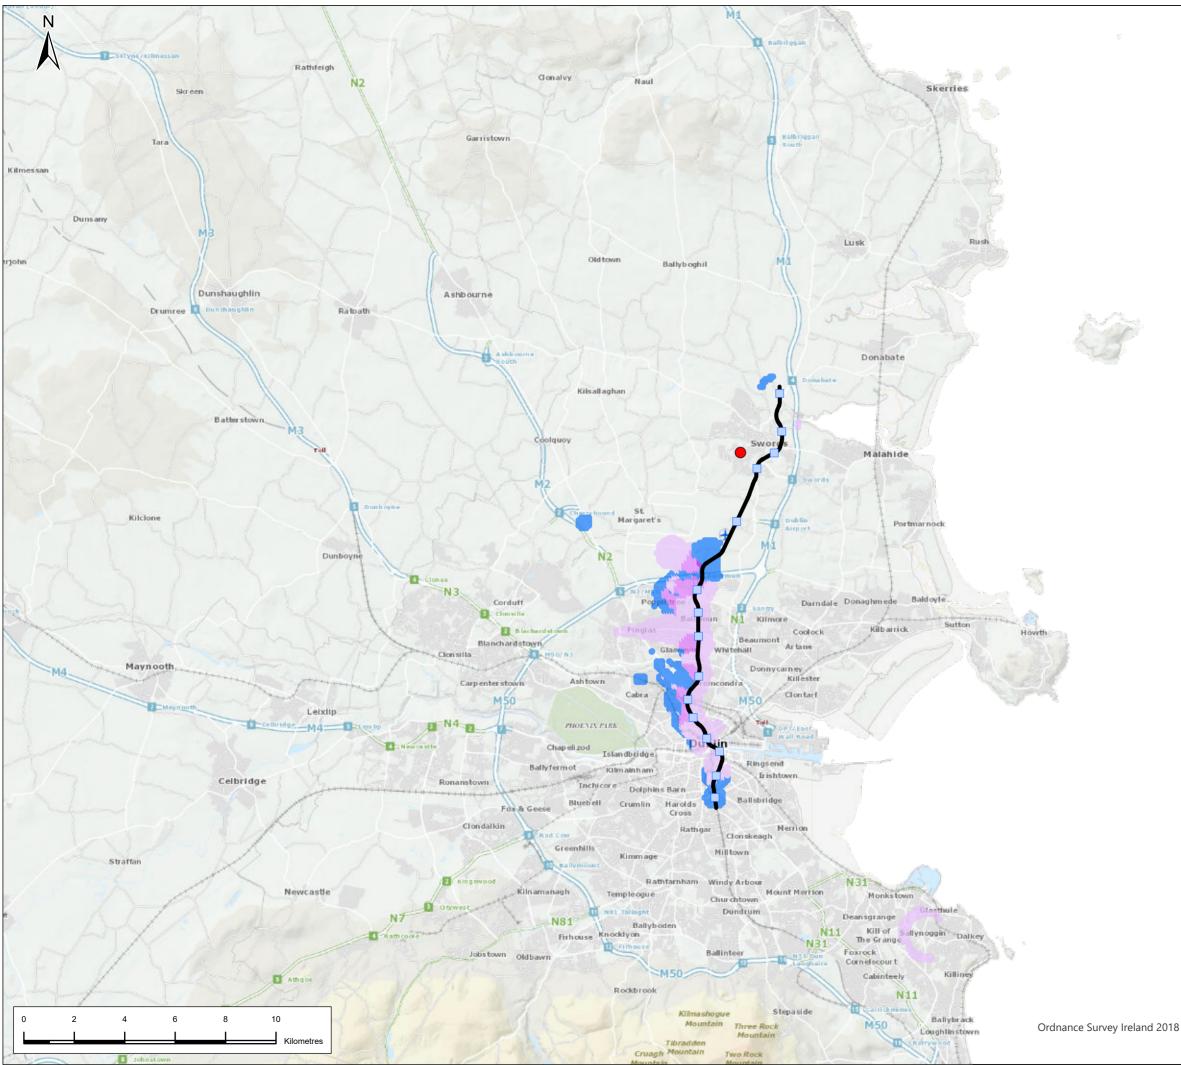

©National Roads Authority (NRA) 1994-2022. This drawing is confidential and the copyright in it is owned by NRA. This drawing must not be either loaned, copied or otherwise reproduced in whole or in part or used for any purpose without the prior permission of NRA. Transport Infrastructure Ireland (TII) is an operational name of the National Roads Authority.

COrdnance Survey Ireland 2022/OSI\_NMA\_273. All elevations are in metres and relate to OSI Geoid Model (OSGM02) Malin Head as defined by existing Project Contr All Co-ordinates are in Irish Transverse Mercator Grid (ITM) as defined by OSI active GPS station Tallaght College (TLLG).